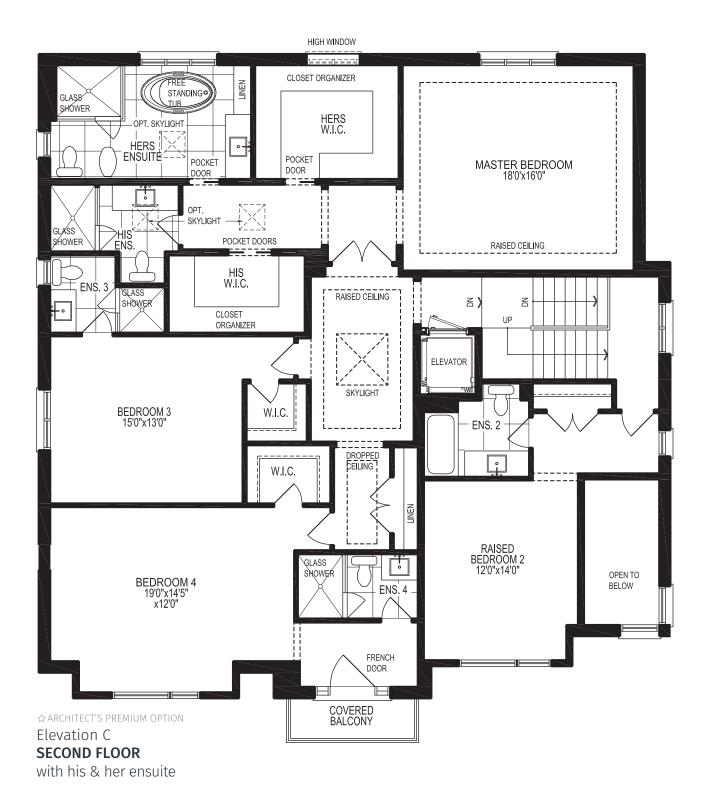

## YALE ELEVATION C 4726 SQ.FT.

OPTIONAL 1866 SQ.FT. FINISHED BASEMENT

\*5<sup>Th</sup> Bedroom & 2<sup>nd</sup> Powder Room. Available In Finished Basement Option Only.

Can be built on highlighted lots.

☆ ARCHITECT'S PREMIUM OPTION

Elevation B

## **SECOND FLOOR**

with his & her ensuite