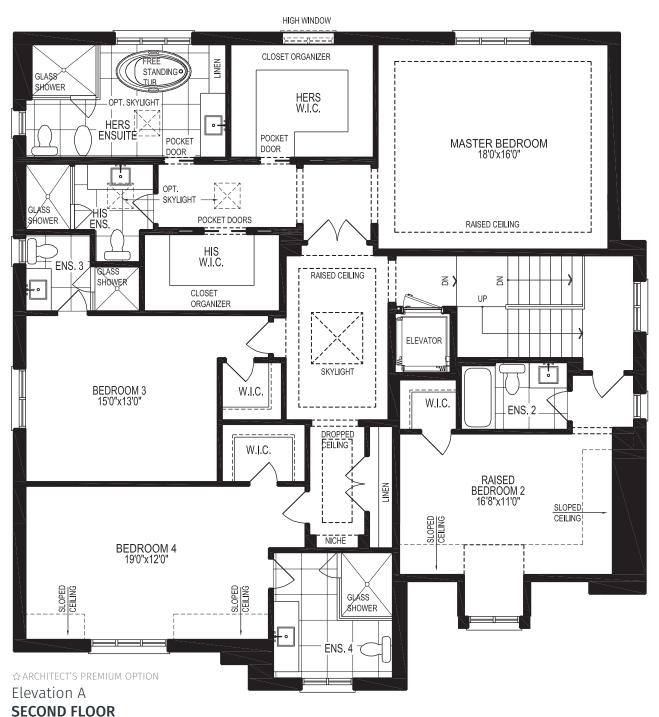

## YALE **ELEVATION B**

4730 SQ.FT.

OPTIONAL 1872 SQ.FT. FINISHED BASEMENT

\*5<sup>Th</sup> Bedroom & 2<sup>nd</sup> Powder Room. Available In Finished Basement Option Only.

Can be built on highlighted lots.

☆ ARCHITECT'S PREMIUM OPTION

Elevation B

## **SECOND FLOOR**

with his & her ensuite