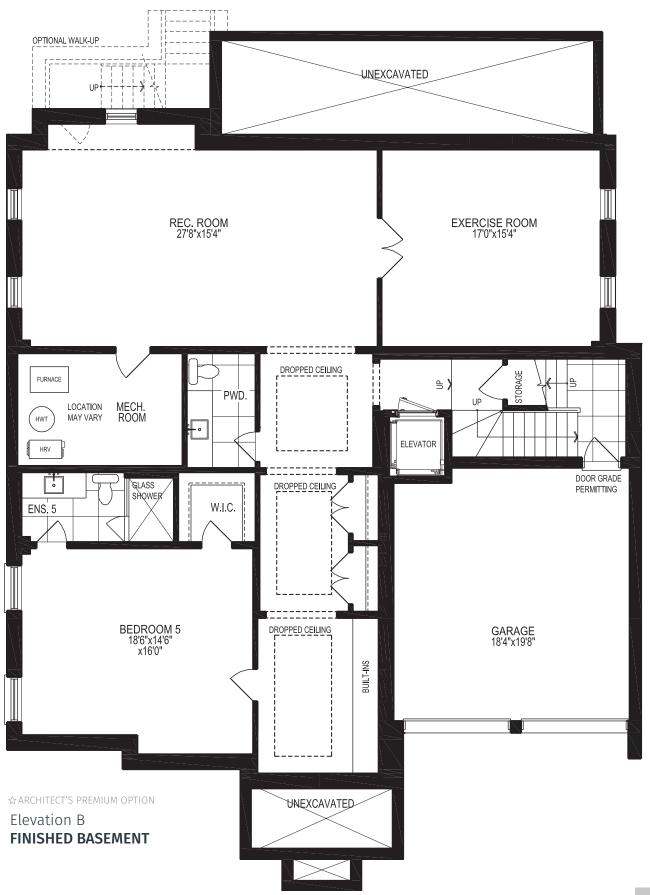

## YALE **ELEVATION B**

4730 SQ.FT.

OPTIONAL 1872 SQ.FT. FINISHED BASEMENT

\*5<sup>Th</sup> Bedroom & 2<sup>nd</sup> Powder Room. Available In Finished Basement Option Only.

Can be built on highlighted lots.

☆ ARCHITECT'S PREMIUM OPTION

Elevation B