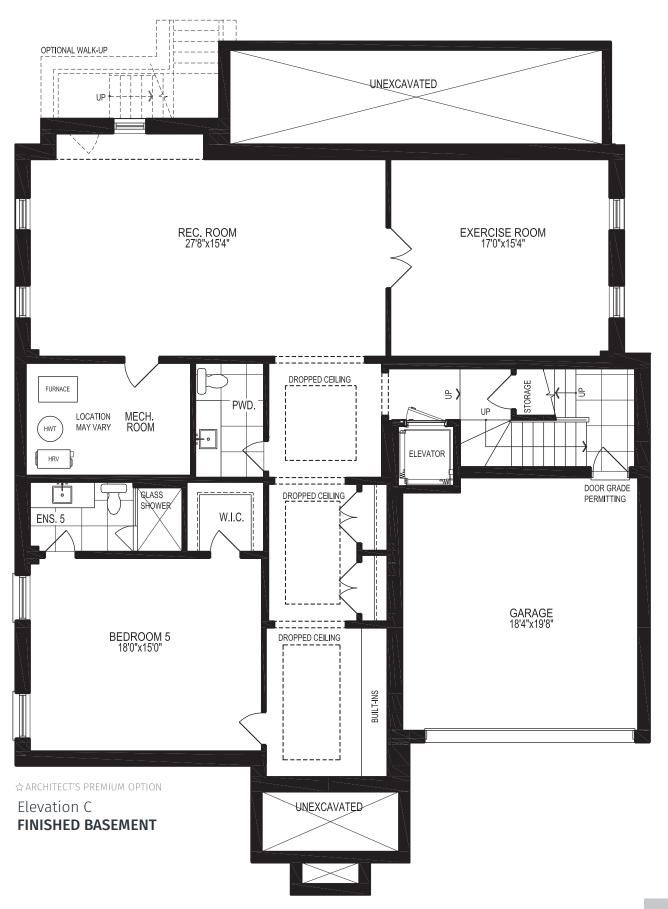

## YALE ELEVATION C 4726 SQ.FT.

OPTIONAL 1866 SQ.FT. FINISHED BASEMENT

\*5<sup>Th</sup> Bedroom & 2<sup>nd</sup> Powder Room. Available In Finished Basement Option Only.

Can be built on highlighted lots.

## YALE ELEVATION A

4705 SQ.FT.

OPTIONAL 1890 SQ.FT. FINISHED BASEMENT

\*5<sup>Th</sup> Bedroom & 2<sup>nd</sup> Powder Room. Available In Finished Basement Option Only.

Can be built on highlighted lots.

with his & her ensuite