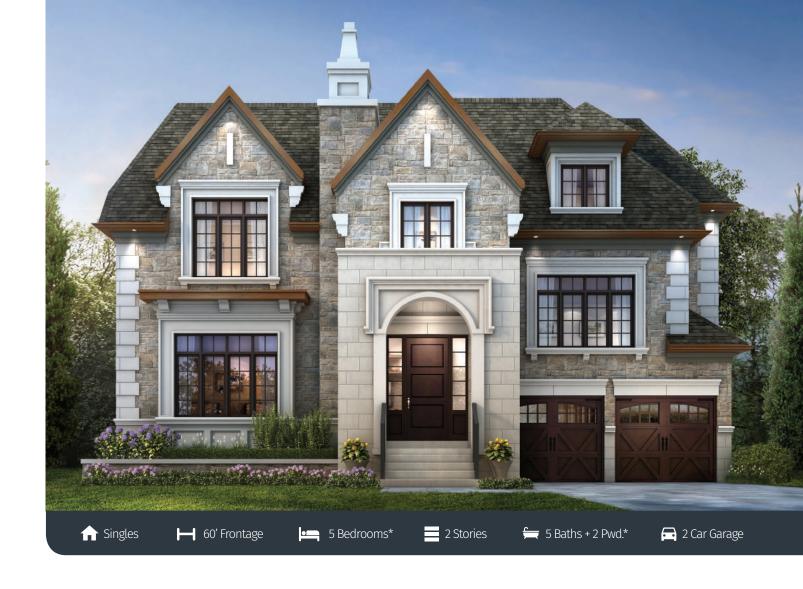

## YALE ELEVATION A

4705 SQ.FT.

OPTIONAL 1890 SQ.FT. FINISHED BASEMENT

\*5<sup>Th</sup> Bedroom & 2<sup>nd</sup> Powder Room. Available In Finished Basement Option Only.

Can be built on highlighted lots.

with his & her ensuite