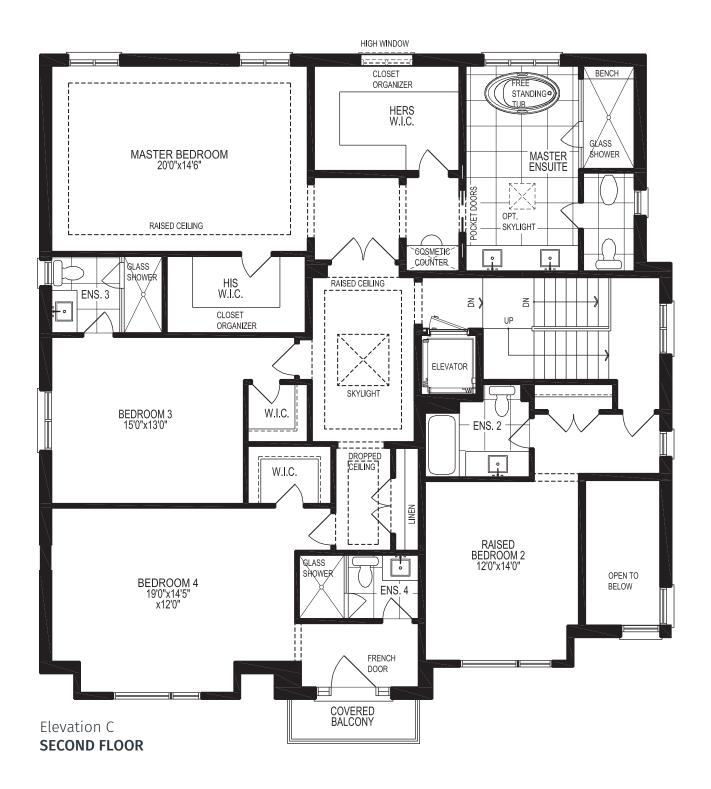

## YALE ELEVATION C 4726 SQ.FT.

OPTIONAL 1866 SQ.FT. FINISHED BASEMENT

\*5<sup>Th</sup> Bedroom & 2<sup>nd</sup> Powder Room. Available In Finished Basement Option Only.

Can be built on highlighted lots.