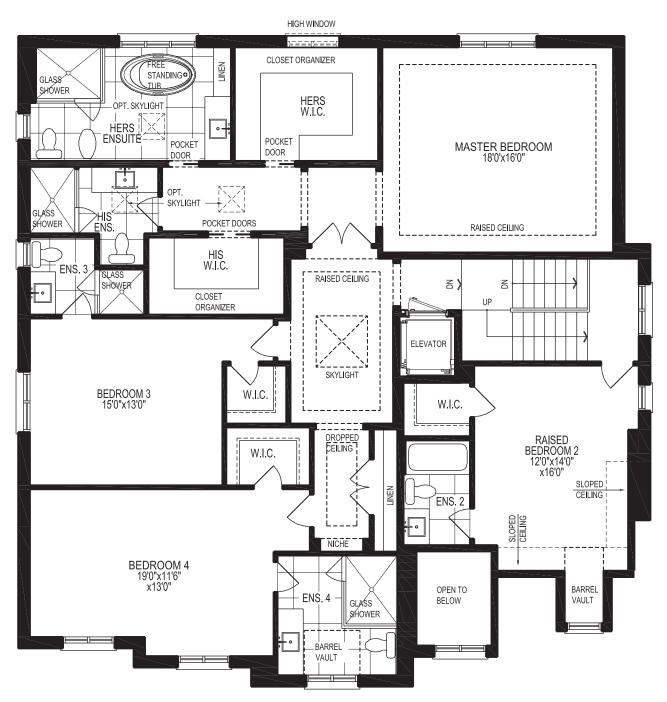

## YALE **ELEVATION B**

4730 SQ.FT.

OPTIONAL 1872 SQ.FT. FINISHED BASEMENT

\*5<sup>Th</sup> Bedroom & 2<sup>nd</sup> Powder Room. Available In Finished Basement Option Only.

Can be built on highlighted lots.

## **SECOND FLOOR**

with his & her ensuite