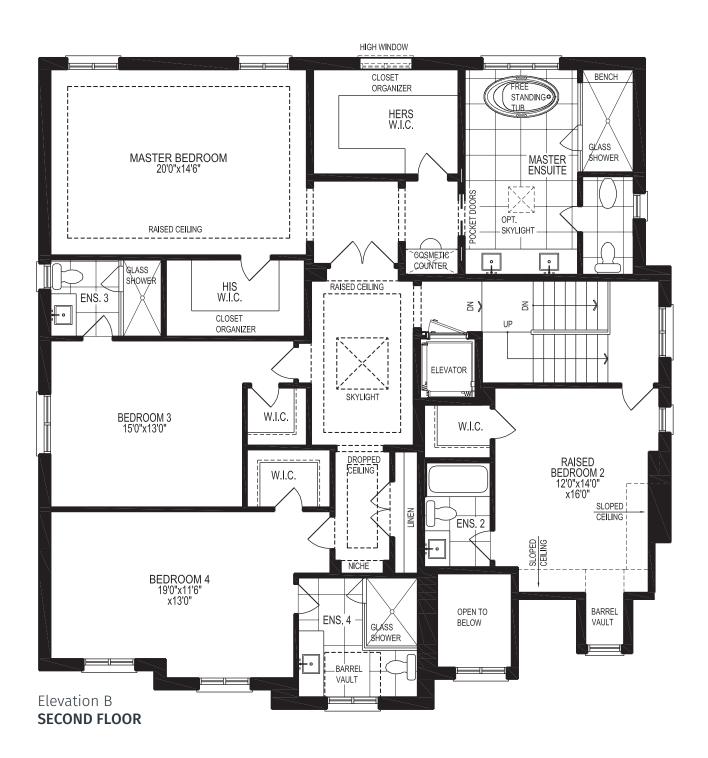

## YALE **ELEVATION B**

4730 SQ.FT.

OPTIONAL 1872 SQ.FT. FINISHED BASEMENT

\*5<sup>Th</sup> Bedroom & 2<sup>nd</sup> Powder Room. Available In Finished Basement Option Only.

Can be built on highlighted lots.

## **SECOND FLOOR**

with his & her ensuite