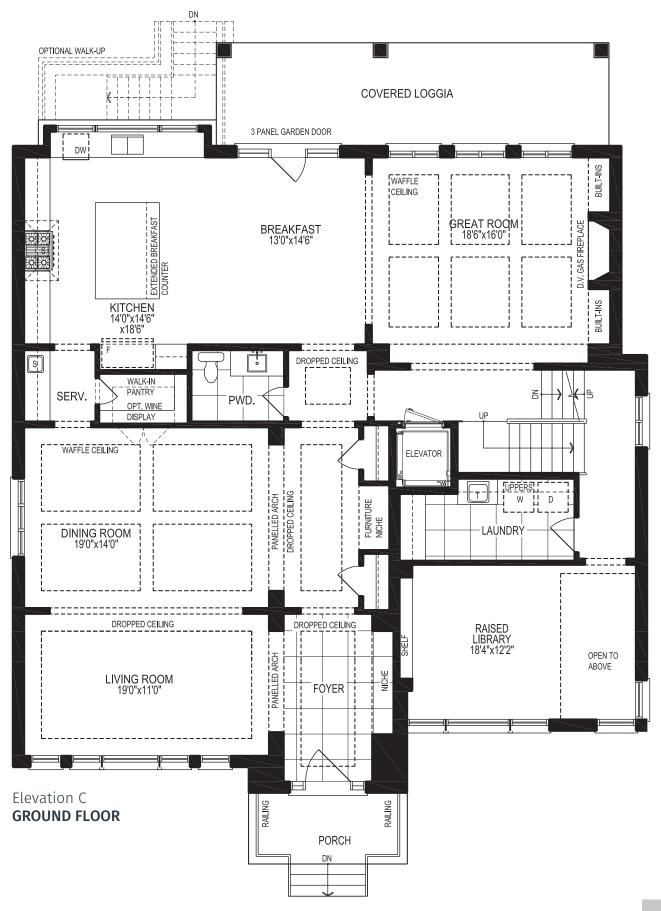

## YALE ELEVATION C 4726 SQ.FT.

OPTIONAL 1866 SQ.FT. FINISHED BASEMENT

\*5<sup>Th</sup> Bedroom & 2<sup>nd</sup> Powder Room. Available In Finished Basement Option Only.

Can be built on highlighted lots.