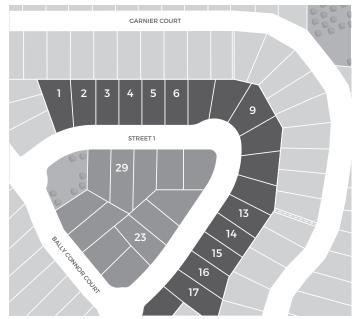

## YALE ELEVATION A

4705 SQ.FT.

OPTIONAL 1890 SQ.FT. FINISHED BASEMENT

\*5<sup>Th</sup> Bedroom & 2<sup>nd</sup> Powder Room. Available In Finished Basement Option Only.

Can be built on highlighted lots.

with his & her ensuite

## YALE **ELEVATION B**

4730 SQ.FT.

OPTIONAL 1872 SQ.FT. FINISHED BASEMENT

\*5<sup>Th</sup> Bedroom & 2<sup>nd</sup> Powder Room. Available In Finished Basement Option Only.

Can be built on highlighted lots.

## YALE ELEVATION C 4726 SQ.FT.

OPTIONAL 1866 SQ.FT. FINISHED BASEMENT

\*5<sup>Th</sup> Bedroom & 2<sup>nd</sup> Powder Room. Available In Finished Basement Option Only.

Can be built on highlighted lots.