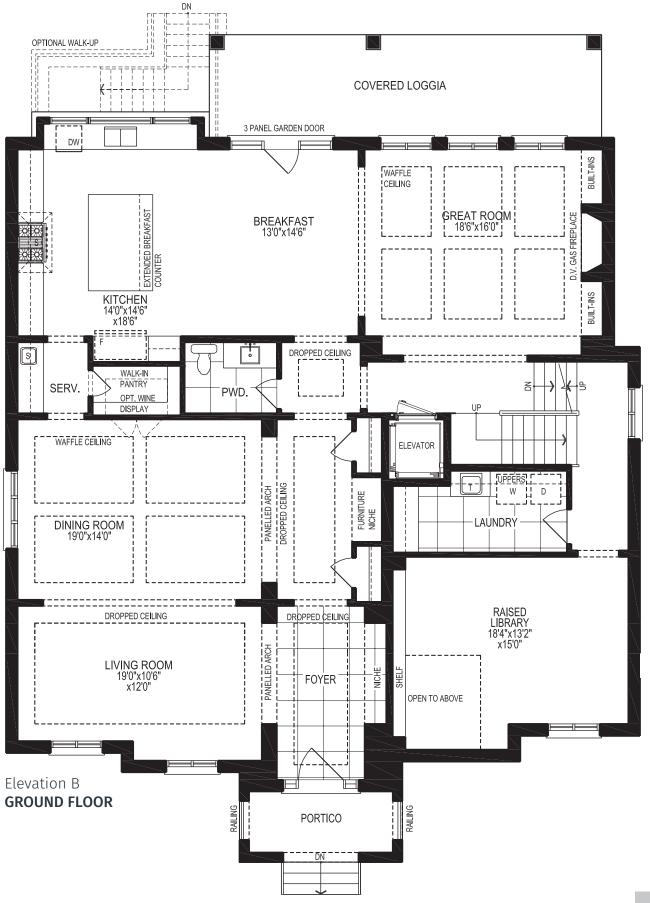

## YALE **ELEVATION B**

4730 SQ.FT.

OPTIONAL 1872 SQ.FT. FINISHED BASEMENT

\*5<sup>Th</sup> Bedroom & 2<sup>nd</sup> Powder Room. Available In Finished Basement Option Only.

Can be built on highlighted lots.

☆ ARCHITECT'S PREMIUM OPTION

Elevation B