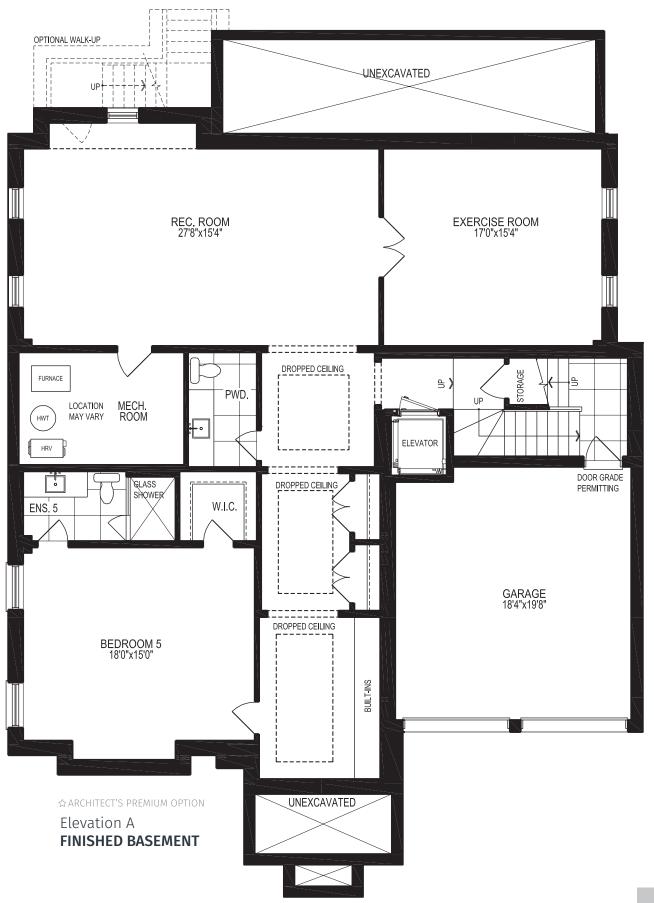

## YALE ELEVATION A

4705 SQ.FT.

OPTIONAL 1890 SQ.FT. FINISHED BASEMENT

\*5<sup>Th</sup> Bedroom & 2<sup>nd</sup> Powder Room. Available In Finished Basement Option Only.

Can be built on highlighted lots.

with his & her ensuite

## YALE **ELEVATION B**

4730 SQ.FT.

OPTIONAL 1872 SQ.FT. FINISHED BASEMENT

\*5<sup>Th</sup> Bedroom & 2<sup>nd</sup> Powder Room. Available In Finished Basement Option Only.

Can be built on highlighted lots.

## YALE ELEVATION C 4726 SQ.FT.

OPTIONAL 1866 SQ.FT. FINISHED BASEMENT

\*5<sup>Th</sup> Bedroom & 2<sup>nd</sup> Powder Room. Available In Finished Basement Option Only.

Can be built on highlighted lots.