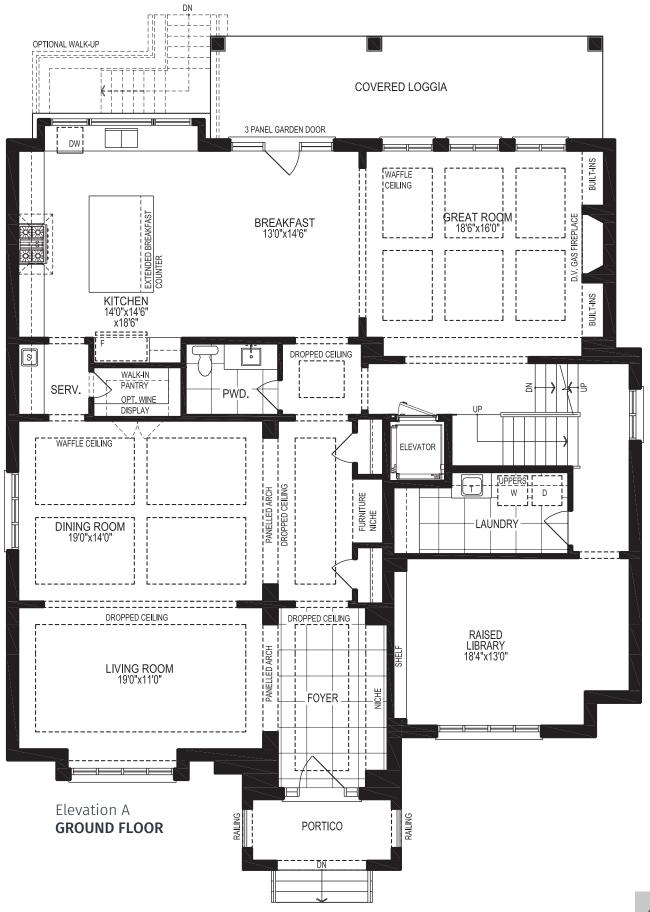

## YALE ELEVATION A

4705 SQ.FT.

OPTIONAL 1890 SQ.FT. FINISHED BASEMENT

\*5<sup>Th</sup> Bedroom & 2<sup>nd</sup> Powder Room. Available In Finished Basement Option Only.

Can be built on highlighted lots.

with his & her ensuite