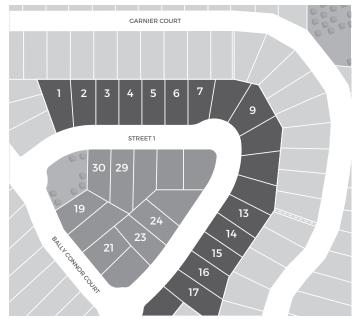

## YALE ELEVATION A

4705 SQ.FT.

OPTIONAL 1890 SQ.FT. FINISHED BASEMENT

\*5<sup>Th</sup> Bedroom & 2<sup>nd</sup> Powder Room. Available In Finished Basement Option Only.

Can be built on highlighted lots.

with his & her ensuite

## YALE **ELEVATION B**

4730 SQ.FT.

OPTIONAL 1872 SQ.FT. FINISHED BASEMENT

\*5<sup>Th</sup> Bedroom & 2<sup>nd</sup> Powder Room. Available In Finished Basement Option Only.

Can be built on highlighted lots.

## YALE ELEVATION C 4726 SQ.FT.

OPTIONAL 1866 SQ.FT. FINISHED BASEMENT

\*5<sup>Th</sup> Bedroom & 2<sup>nd</sup> Powder Room. Available In Finished Basement Option Only.

Can be built on highlighted lots.