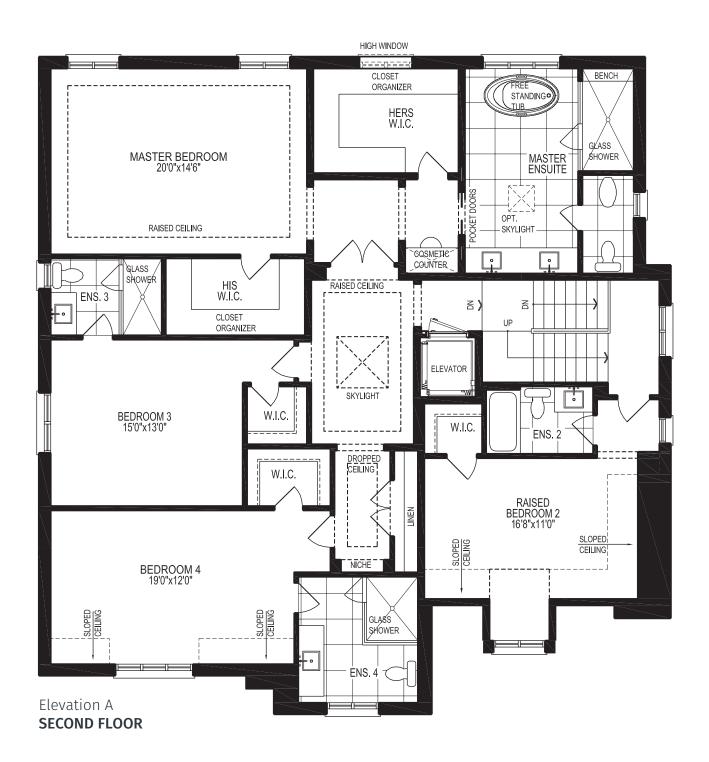

## YALE ELEVATION A

4705 SQ.FT.

OPTIONAL 1890 SQ.FT. FINISHED BASEMENT

\*5<sup>Th</sup> Bedroom & 2<sup>nd</sup> Powder Room. Available In Finished Basement Option Only.

Can be built on highlighted lots.

with his & her ensuite

## **SECOND FLOOR**

with his & her ensuite