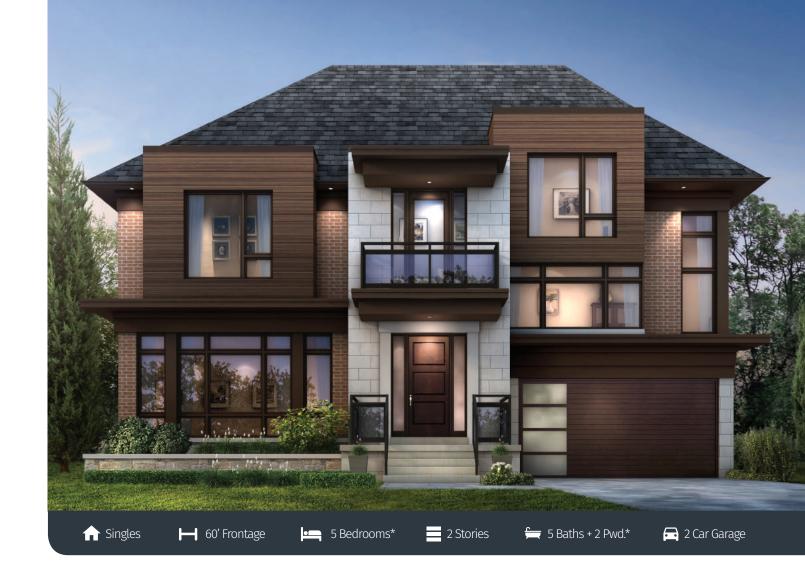

## YALE ELEVATION A

4705 SQ.FT.

OPTIONAL 1890 SQ.FT. FINISHED BASEMENT

\*5<sup>Th</sup> Bedroom & 2<sup>nd</sup> Powder Room. Available In Finished Basement Option Only.

Can be built on highlighted lots.

with his & her ensuite