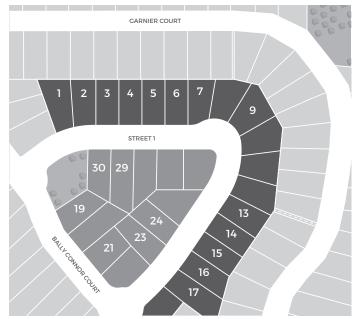

## YALE **ELEVATION B**

4730 SQ.FT.

OPTIONAL 1872 SQ.FT. FINISHED BASEMENT

\*5<sup>Th</sup> Bedroom & 2<sup>nd</sup> Powder Room. Available In Finished Basement Option Only.

Can be built on highlighted lots.