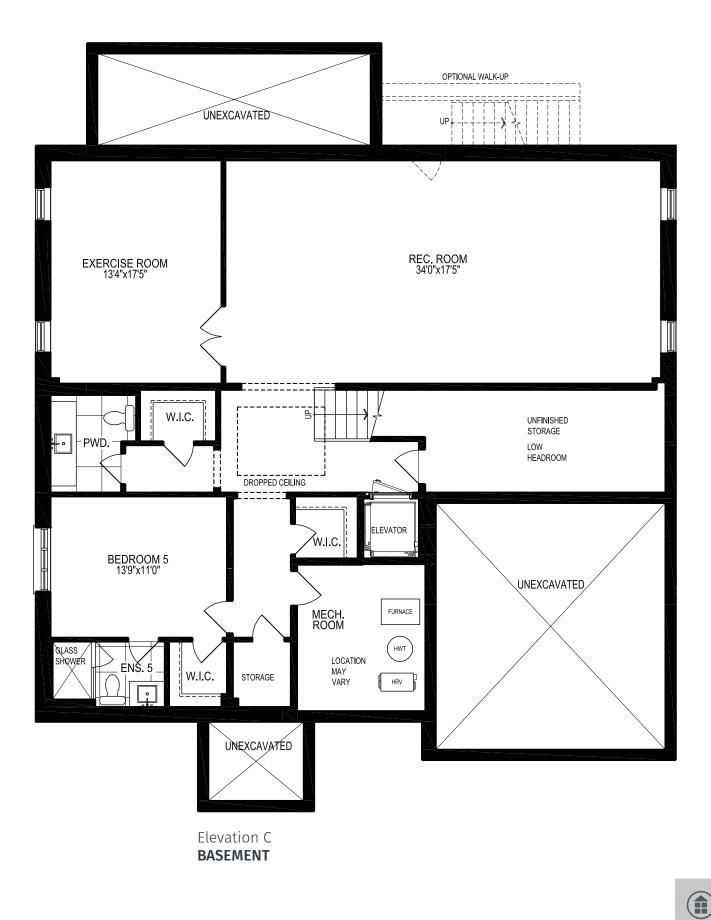

## CORNELL ELEVATION C 4251 SQ.FT. OPTIONAL 1611 SQ.FT. FINISHED BASEMENT

\*5<sup>Th</sup> Bedroom & 2<sup>nd</sup> Powder Room. Available In Finished Basement Option Only.

Can be built on highlighted lots.

**GROUND FLOOR** 

**GROUND FLOOR** 

Elevation C **SECOND FLOOR** 

☆ ARCHITECT'S PREMIUM OPTION Elevation C SECOND FLOOR with his & her ensuite

**CountryWideHomes.ca** 1500 Highway 7 Concord, ON | L4K 5Y4 Tel 905 907 1500 | Fax 905 907 1501