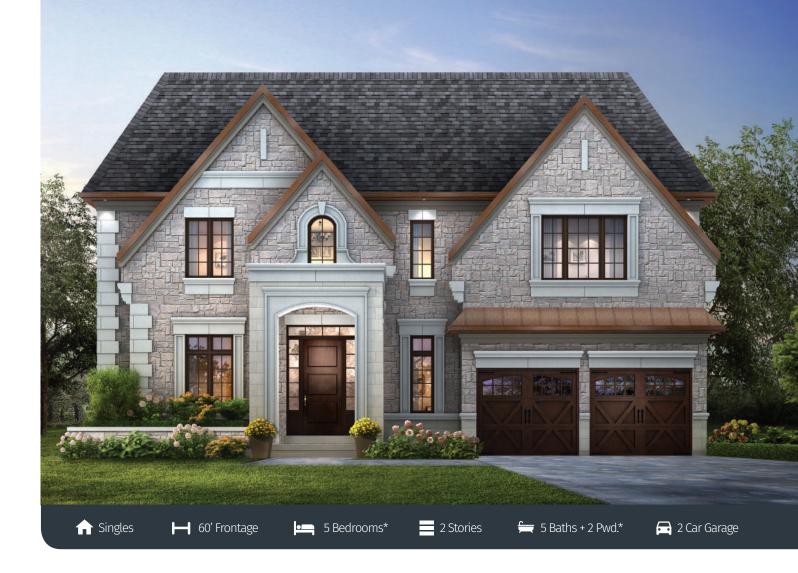

## **CORNELL ELEVATION A** 4335 SQ.FT. OPTIONAL 1654 SQ.FT. FINISHED BASEMENT

\*5<sup>Th</sup> Bedroom & 2<sup>nd</sup> Powder Room. Available In Finished Basement Option Only.

Can be built on highlighted lots.