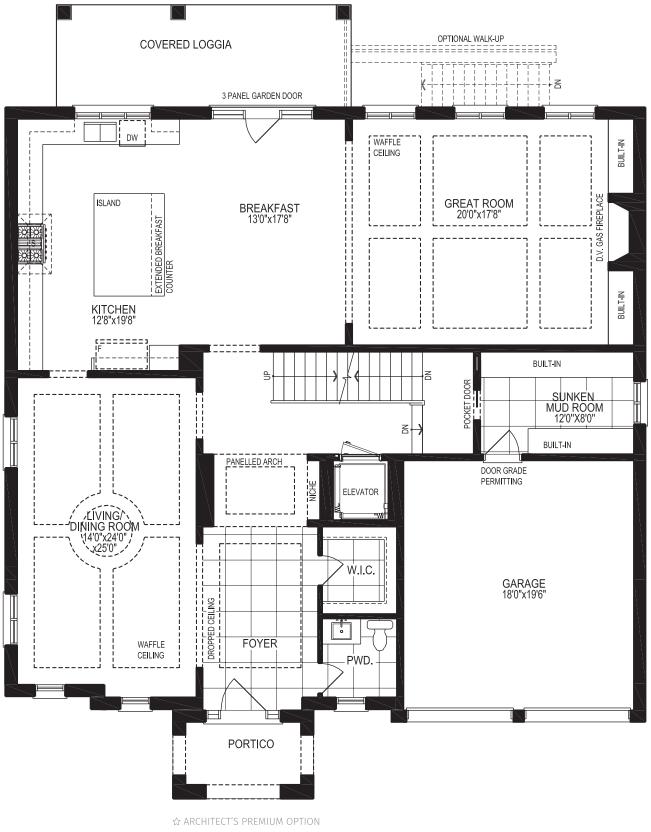

Elevation B GROUND FLOOR

Elevation B **SECOND FLOOR** 

☆ ARCHITECT'S PREMIUM OPTION Elevation B SECOND FLOOR with his & her ensuite