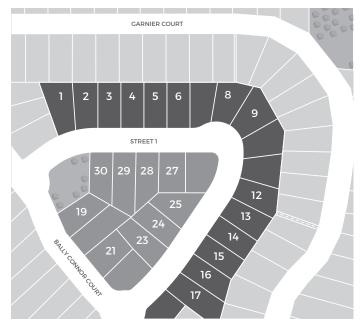

## **CORNELL ELEVATION A** 4335 SQ.FT. OPTIONAL 1654 SQ.FT. FINISHED BASEMENT

\*5<sup>Th</sup> Bedroom & 2<sup>nd</sup> Powder Room. Available In Finished Basement Option Only.

Can be built on highlighted lots.