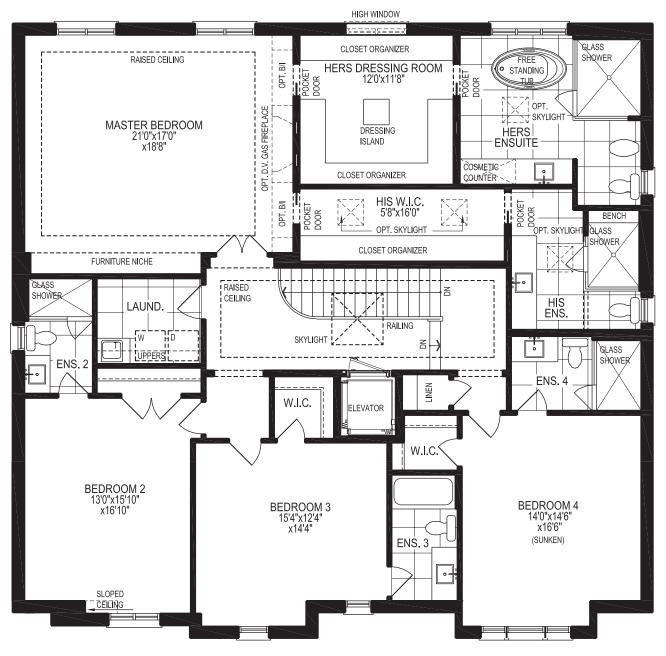

## **CORNELL ELEVATION A** 4335 SQ.FT. OPTIONAL 1654 SQ.FT. FINISHED BASEMENT

\*5<sup>Th</sup> Bedroom & 2<sup>nd</sup> Powder Room. Available In Finished Basement Option Only.

Can be built on highlighted lots.

Elevation A GROUND FLOOR

Elevation A **SECOND FLOOR** 

☆ ARCHITECT'S PREMIUM OPTION Elevation A SECOND FLOOR with his & her ensuite