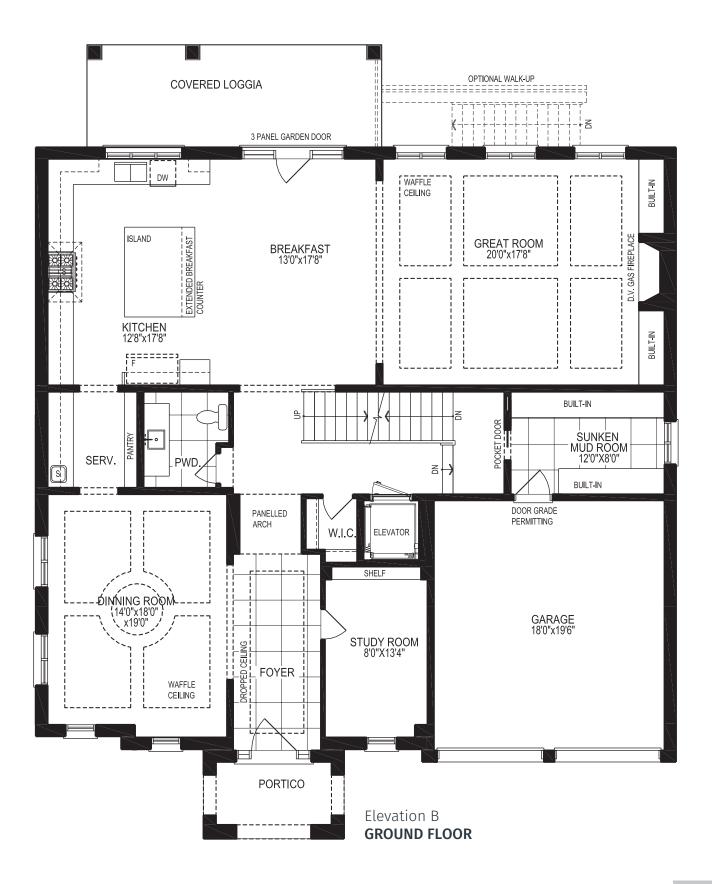

Elevation B GROUND FLOOR

Elevation B **SECOND FLOOR** 

☆ ARCHITECT'S PREMIUM OPTION Elevation B SECOND FLOOR with his & her ensuite