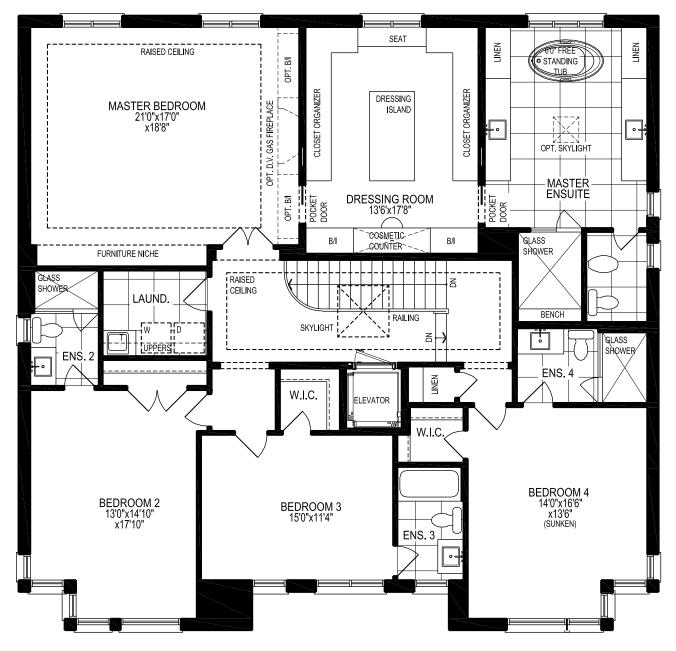

## CORNELL ELEVATION C 4251 SQ.FT. OPTIONAL 1611 SQ.FT. FINISHED BASEMENT

\*5<sup>Th</sup> Bedroom & 2<sup>nd</sup> Powder Room. Available In Finished Basement Option Only.

Can be built on highlighted lots.

**GROUND FLOOR** 

**GROUND FLOOR** 

Elevation C **SECOND FLOOR** 

☆ ARCHITECT'S PREMIUM OPTION Elevation C SECOND FLOOR with his & her ensuite

**CountryWideHomes.ca** 1500 Highway 7 Concord, ON | L4K 5Y4 Tel 905 907 1500 | Fax 905 907 1501