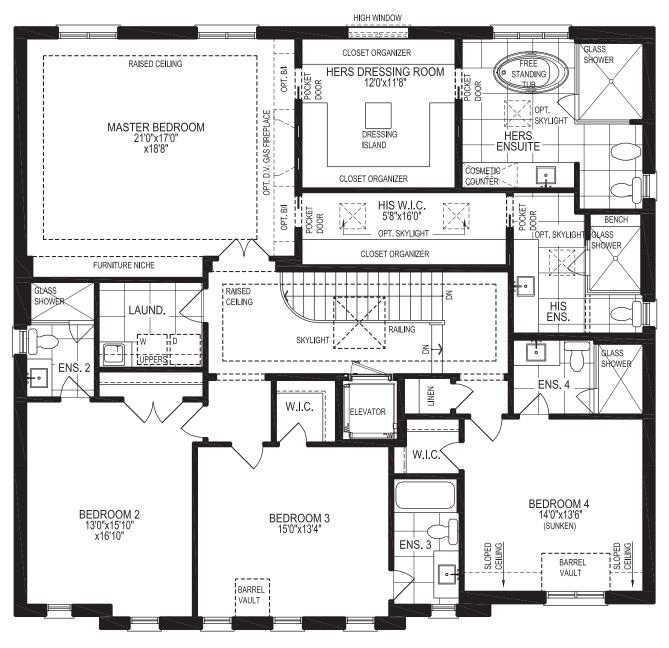

Elevation B GROUND FLOOR

Elevation B **SECOND FLOOR** 

☆ ARCHITECT'S PREMIUM OPTION Elevation B SECOND FLOOR with his & her ensuite