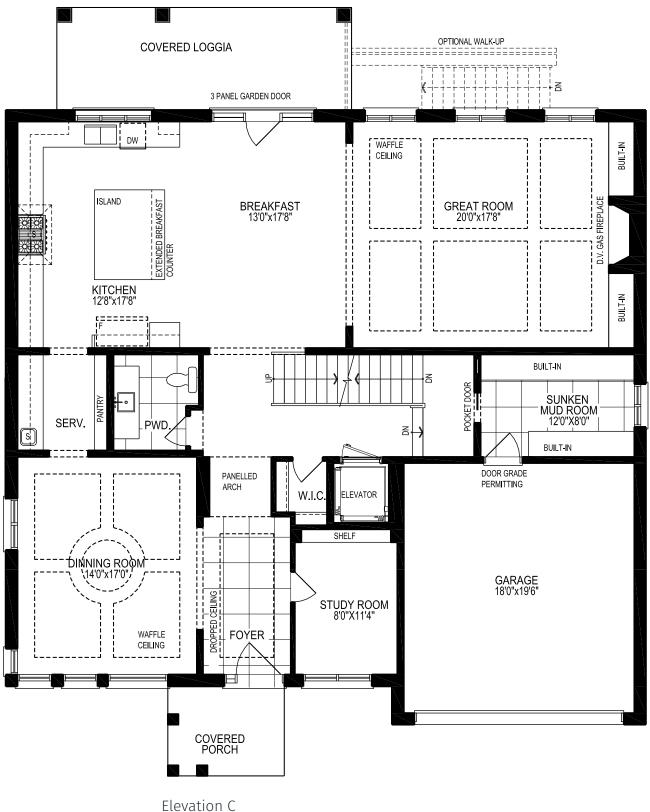

## CORNELL ELEVATION C 4251 SQ.FT. OPTIONAL 1611 SQ.FT. FINISHED BASEMENT

\*5<sup>Th</sup> Bedroom & 2<sup>nd</sup> Powder Room. Available In Finished Basement Option Only.

Can be built on highlighted lots.

**GROUND FLOOR** 

**GROUND FLOOR** 

Elevation C **SECOND FLOOR** 

☆ ARCHITECT'S PREMIUM OPTION Elevation C SECOND FLOOR with his & her ensuite

**CountryWideHomes.ca** 1500 Highway 7 Concord, ON | L4K 5Y4 Tel 905 907 1500 | Fax 905 907 1501