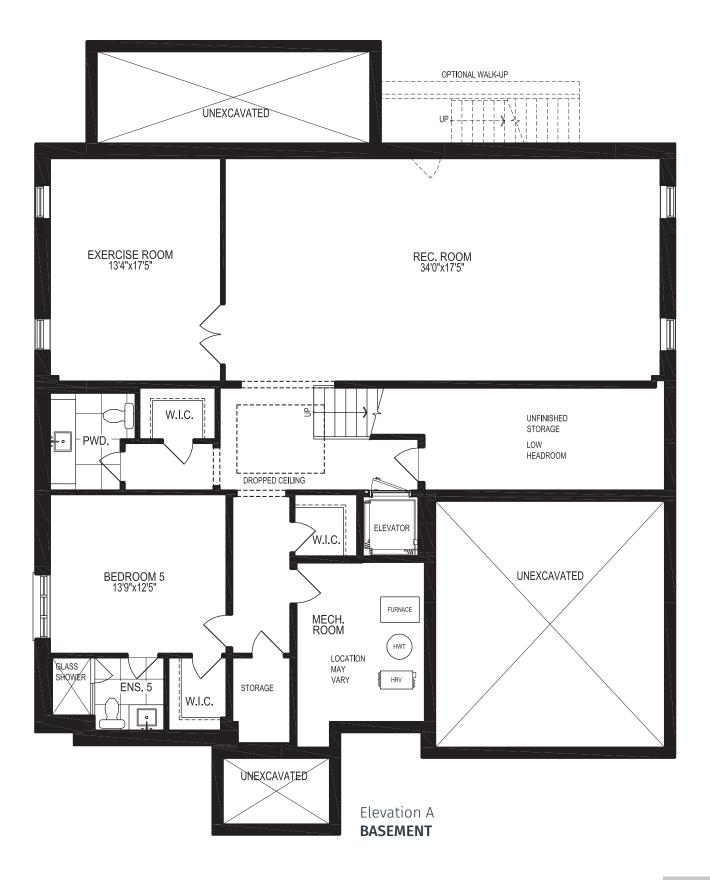

## **CORNELL ELEVATION A** 4335 SQ.FT. OPTIONAL 1654 SQ.FT. FINISHED BASEMENT

\*5<sup>Th</sup> Bedroom & 2<sup>nd</sup> Powder Room. Available In Finished Basement Option Only.

Can be built on highlighted lots.