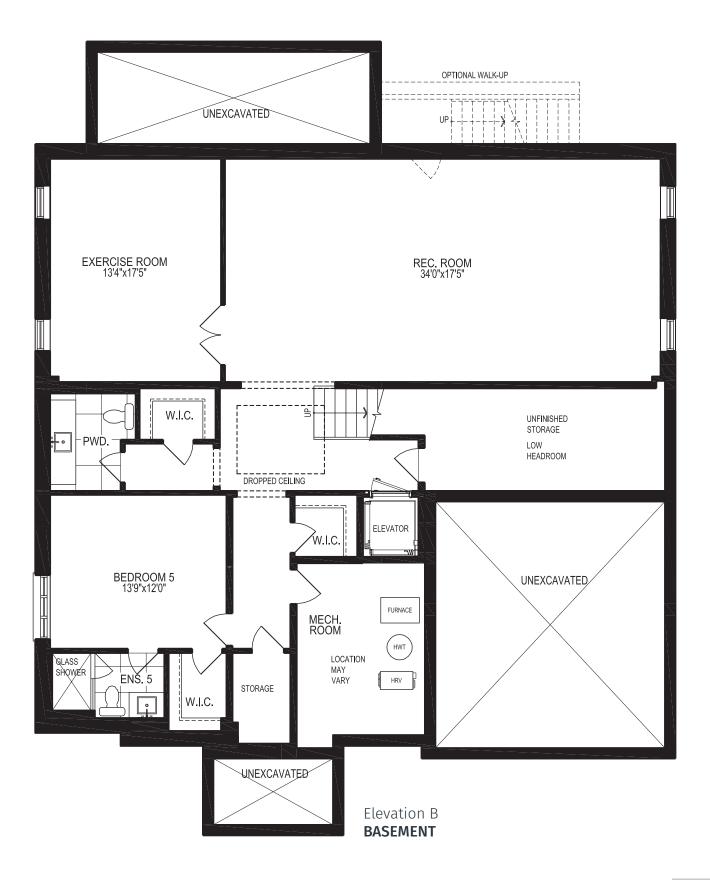

## CORNELL ELEVATION B 4298 SQ.FT. OPTIONAL 1653 SQ.FT. FINISHED BASEMENT

\*5<sup>Th</sup> Bedroom & 2<sup>nd</sup> Powder Room. Available In Finished Basement Option Only.

Can be built on highlighted lots.