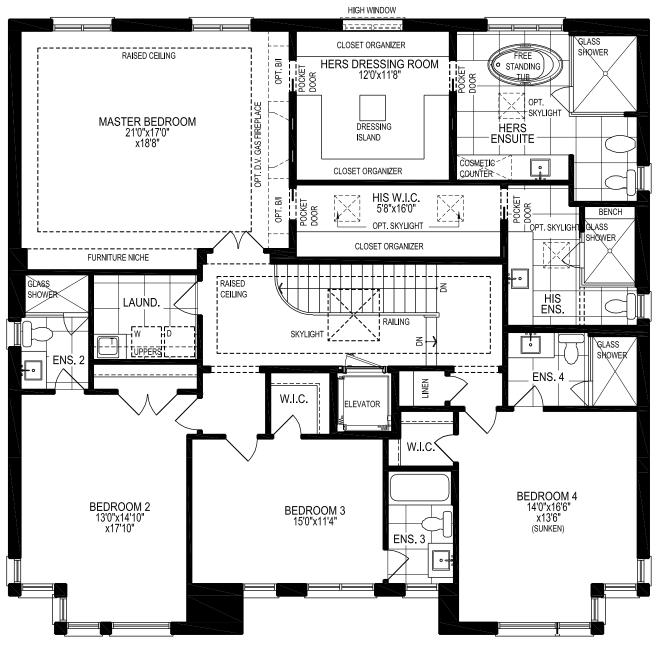

## CORNELL ELEVATION C 4251 SQ.FT. OPTIONAL 1611 SQ.FT. FINISHED BASEMENT

\*5<sup>Th</sup> Bedroom & 2<sup>nd</sup> Powder Room. Available In Finished Basement Option Only.

Can be built on highlighted lots.

**GROUND FLOOR** 

**GROUND FLOOR** 

Elevation C **SECOND FLOOR** 

☆ ARCHITECT'S PREMIUM OPTION Elevation C SECOND FLOOR with his & her ensuite

**CountryWideHomes.ca** 1500 Highway 7 Concord, ON | L4K 5Y4 Tel 905 907 1500 | Fax 905 907 1501