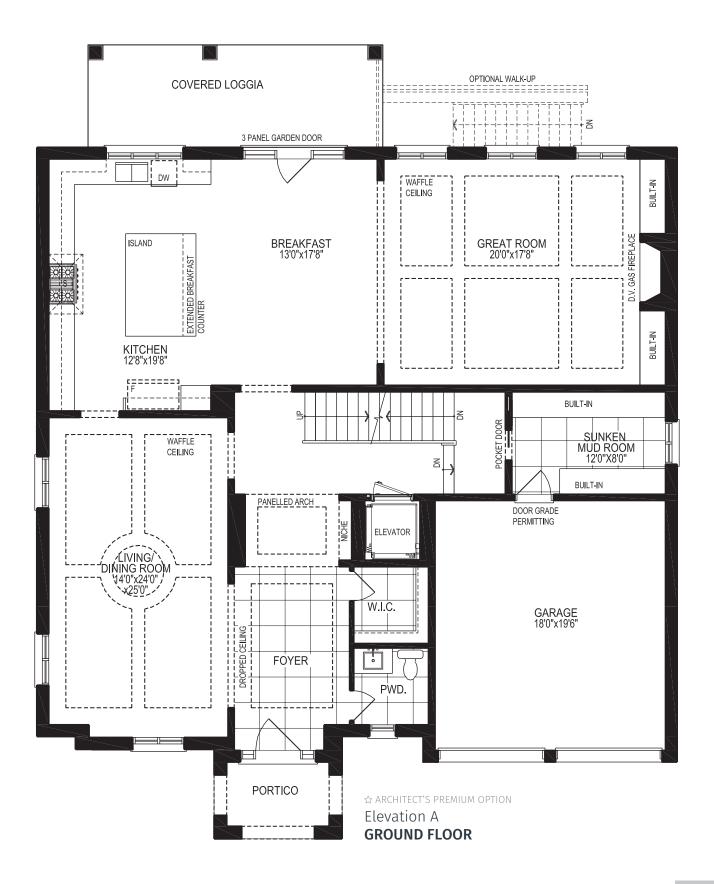

## **CORNELL ELEVATION A** 4335 SQ.FT. OPTIONAL 1654 SQ.FT. FINISHED BASEMENT

\*5<sup>Th</sup> Bedroom & 2<sup>nd</sup> Powder Room. Available In Finished Basement Option Only.

Can be built on highlighted lots.

Elevation A GROUND FLOOR

Elevation A **SECOND FLOOR** 

☆ ARCHITECT'S PREMIUM OPTION Elevation A SECOND FLOOR with his & her ensuite