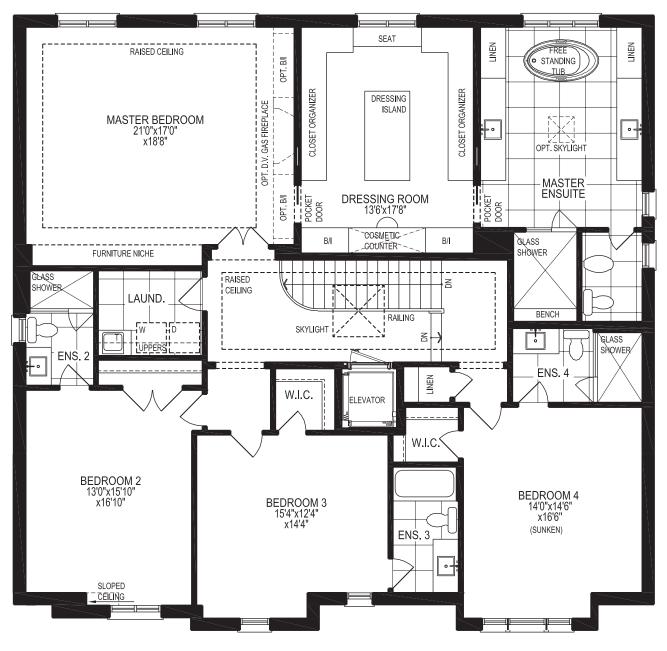

## **CORNELL ELEVATION A** 4335 SQ.FT. OPTIONAL 1654 SQ.FT. FINISHED BASEMENT

\*5<sup>Th</sup> Bedroom & 2<sup>nd</sup> Powder Room. Available In Finished Basement Option Only.

Can be built on highlighted lots.

Elevation A GROUND FLOOR

Elevation A **SECOND FLOOR** 

☆ ARCHITECT'S PREMIUM OPTION Elevation A SECOND FLOOR with his & her ensuite