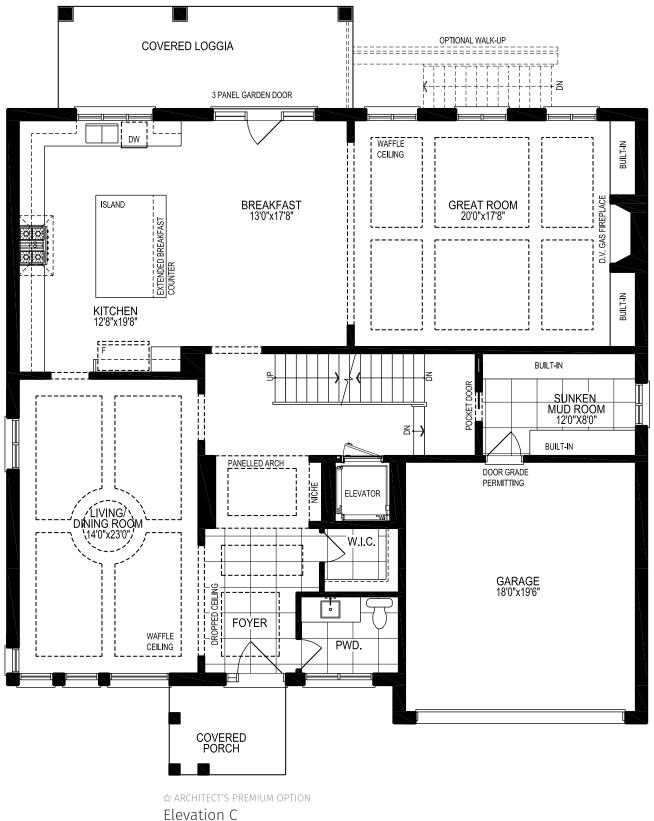

## CORNELL ELEVATION C 4251 SQ.FT. OPTIONAL 1611 SQ.FT. FINISHED BASEMENT

\*5<sup>Th</sup> Bedroom & 2<sup>nd</sup> Powder Room. Available In Finished Basement Option Only.

Can be built on highlighted lots.

**GROUND FLOOR** 

**GROUND FLOOR** 

Elevation C **SECOND FLOOR** 

☆ ARCHITECT'S PREMIUM OPTION Elevation C SECOND FLOOR with his & her ensuite

**CountryWideHomes.ca** 1500 Highway 7 Concord, ON | L4K 5Y4 Tel 905 907 1500 | Fax 905 907 1501