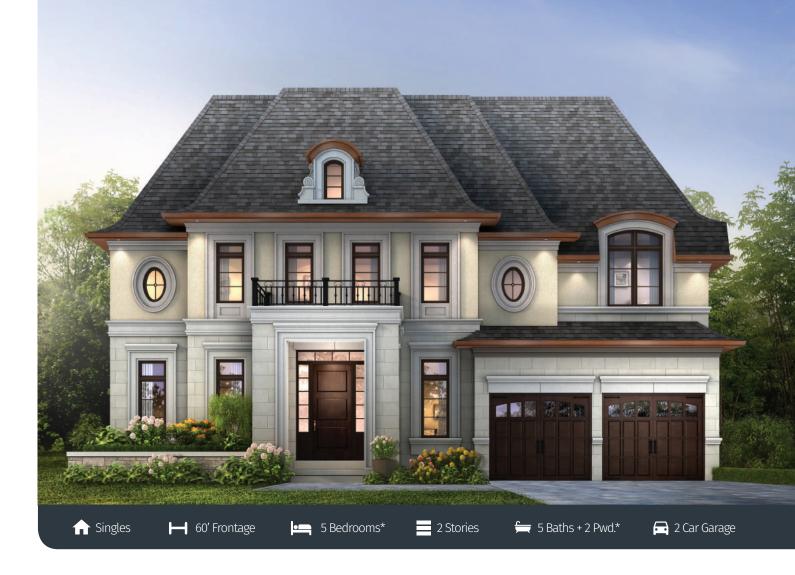

## CORNELL ELEVATION B 4298 SQ.FT. OPTIONAL 1653 SQ.FT. FINISHED BASEMENT

\*5<sup>Th</sup> Bedroom & 2<sup>nd</sup> Powder Room. Available In Finished Basement Option Only.

Can be built on highlighted lots.