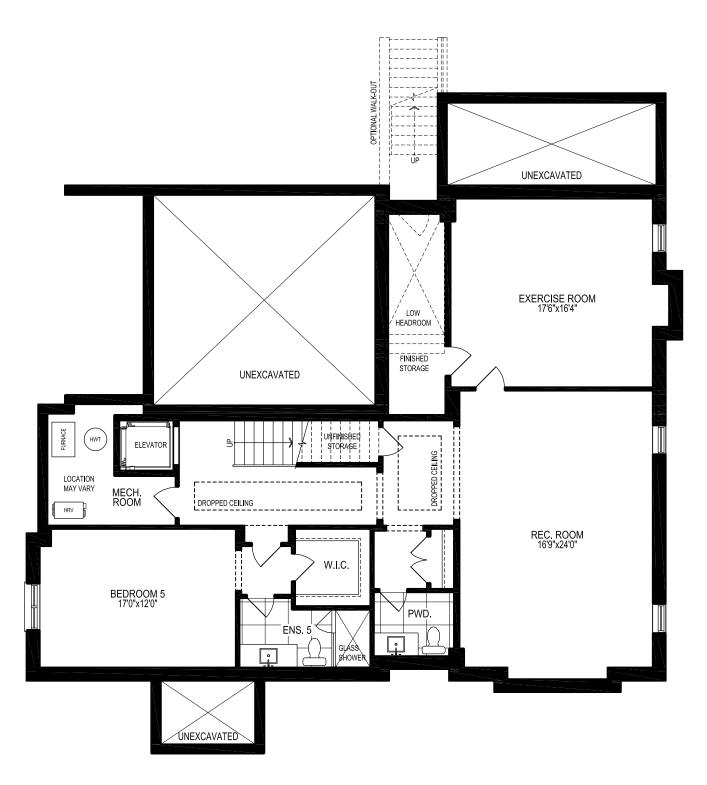

## STANFORD ELEVATION A

4061 SQ.FT.

OPTIONAL 1712 SQ.FT. FINISHED BASEMENT

\*5<sup>Th</sup> Bedroom & 2<sup>nd</sup> Powder Room. Available In Finished Basement Option Only.

Can be built on highlighted lots.

Elevation A **GROUND FLOOR** 

Elevation A **SECOND FLOOR** 

Elevation A

**SECOND FLOOR** 

Elevation A

**BASEMENT** 

## STANFORD ELEVATION B

4061 SQ.FT.

OPTIONAL 1712 SQ.FT. FINISHED BASEMENT

\*5<sup>Th</sup> Bedroom & 2<sup>nd</sup> Powder Room. Available In Finished Basement Option Only.

Can be built on highlighted lots.

Elevation B **GROUND FLOOR** 

Elevation B **SECOND FLOOR** 

Elevation B

**SECOND FLOOR** 

Elevation B

**BASEMENT** 

**CountryWideHomes.ca** 1500 Highway 7 Concord, ON | L4K 5Y4 Tel 905 907 1500 | Fax 905 907 1501