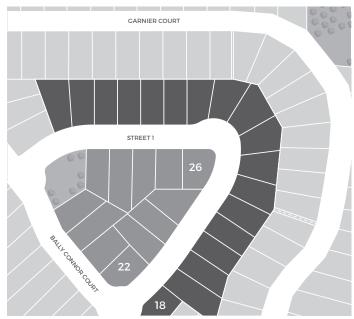

## STANFORD ELEVATION A

4061 SQ.FT.

OPTIONAL 1712 SQ.FT. FINISHED BASEMENT

\*5<sup>Th</sup> Bedroom & 2<sup>nd</sup> Powder Room. Available In Finished Basement Option Only.

Can be built on highlighted lots.

Elevation A **GROUND FLOOR** 

Elevation A **SECOND FLOOR** 

Elevation A

**SECOND FLOOR** 

Elevation A

**BASEMENT** 