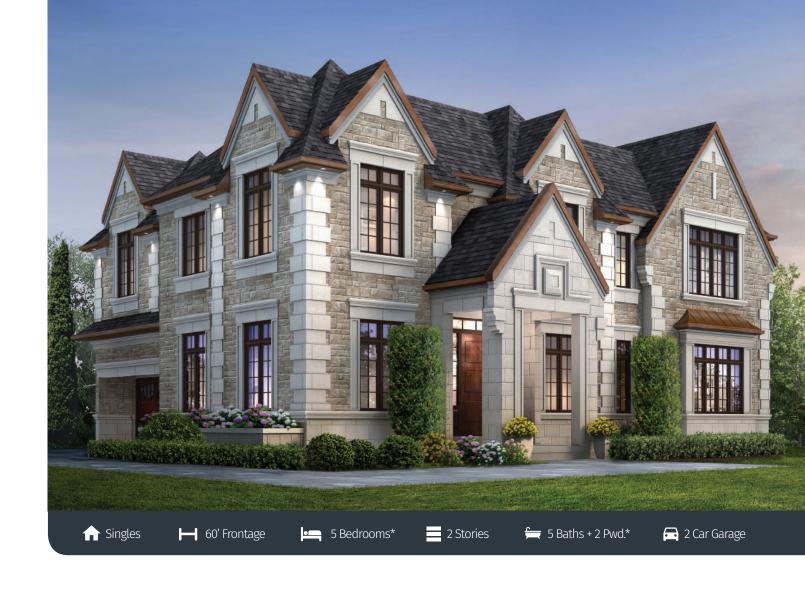

## STANFORD ELEVATION A

4061 SQ.FT.

OPTIONAL 1712 SQ.FT. FINISHED BASEMENT

\*5<sup>Th</sup> Bedroom & 2<sup>nd</sup> Powder Room. Available In Finished Basement Option Only.

Can be built on highlighted lots.