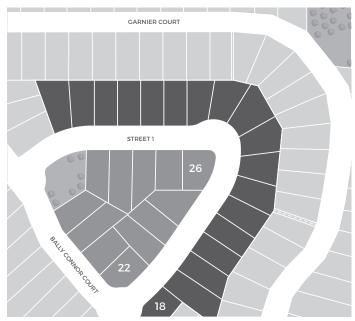

## STANFORD ELEVATION A

4061 SQ.FT.

OPTIONAL 1712 SQ.FT. FINISHED BASEMENT

\*5<sup>Th</sup> Bedroom & 2<sup>nd</sup> Powder Room. Available In Finished Basement Option Only.

Can be built on highlighted lots.

## STANFORD ELEVATION B

4061 SQ.FT.

OPTIONAL 1712 SQ.FT. FINISHED BASEMENT

\*5<sup>Th</sup> Bedroom & 2<sup>nd</sup> Powder Room. Available In Finished Basement Option Only.

Can be built on highlighted lots.