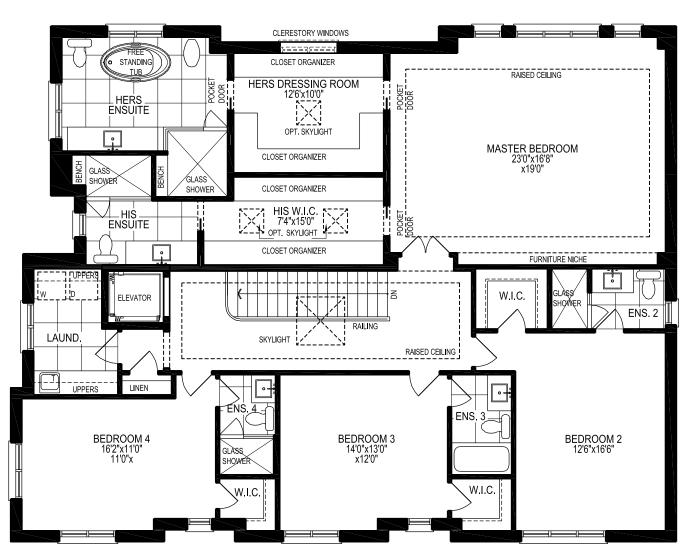

## STANFORD ELEVATION B

4061 SQ.FT.

OPTIONAL 1712 SQ.FT. FINISHED BASEMENT

\*5<sup>Th</sup> Bedroom & 2<sup>nd</sup> Powder Room. Available In Finished Basement Option Only.

Can be built on highlighted lots.

Elevation B **GROUND FLOOR** 

Elevation B **SECOND FLOOR** 

Elevation B

**SECOND FLOOR** 

Elevation B

**BASEMENT** 

**CountryWideHomes.ca** 1500 Highway 7 Concord, ON | L4K 5Y4 Tel 905 907 1500 | Fax 905 907 1501