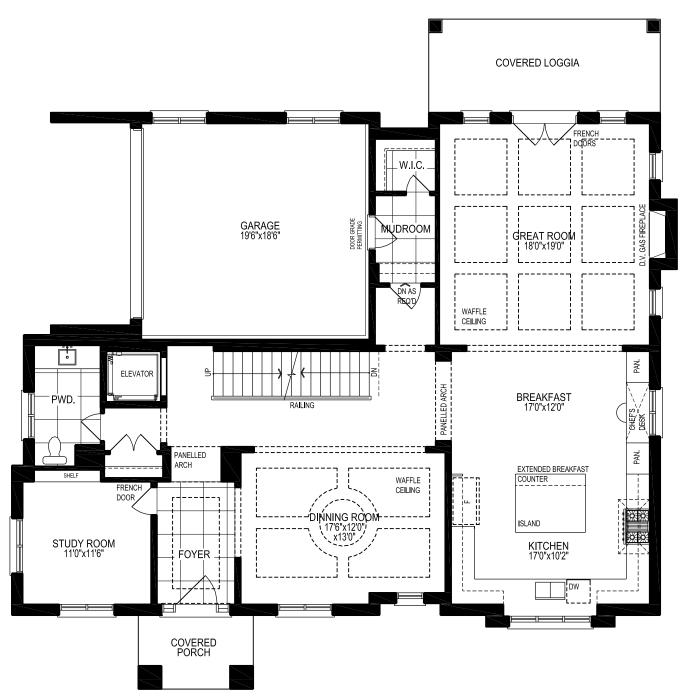

## STANFORD ELEVATION A

4061 SQ.FT.

OPTIONAL 1712 SQ.FT. FINISHED BASEMENT

\*5<sup>Th</sup> Bedroom & 2<sup>nd</sup> Powder Room. Available In Finished Basement Option Only.

Can be built on highlighted lots.

Elevation A **GROUND FLOOR** 

Elevation A **SECOND FLOOR** 

Elevation A

**SECOND FLOOR** 

Elevation A

**BASEMENT** 