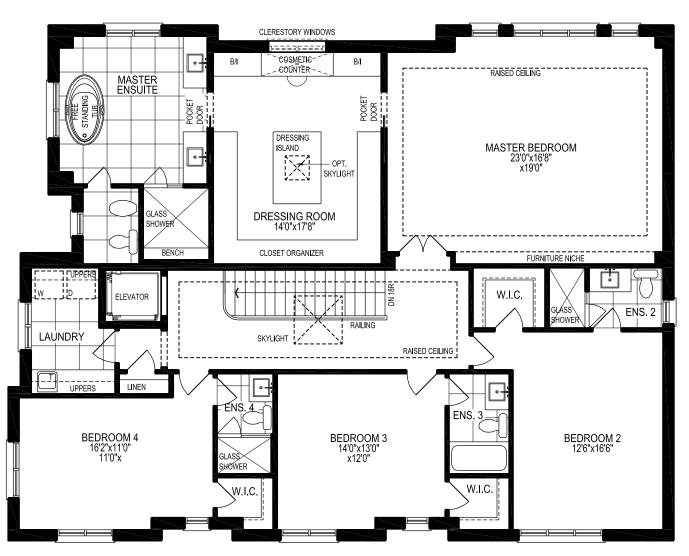

## STANFORD ELEVATION B

4061 SQ.FT.

OPTIONAL 1712 SQ.FT. FINISHED BASEMENT

\*5<sup>Th</sup> Bedroom & 2<sup>nd</sup> Powder Room. Available In Finished Basement Option Only.

Can be built on highlighted lots.

Elevation B **GROUND FLOOR** 

Elevation B **SECOND FLOOR** 

Elevation B

**SECOND FLOOR** 

Elevation B

**BASEMENT** 

**CountryWideHomes.ca** 1500 Highway 7 Concord, ON | L4K 5Y4 Tel 905 907 1500 | Fax 905 907 1501